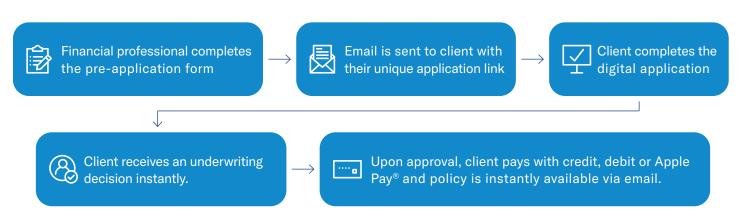

#### A seamless, all-digital experience for the coverage your clients need now

Your clients can apply in minutes, get a decision in seconds, and the protection they need in 10 minutes or less. With Term-in-10<sup>sM</sup>, they get a completely digital experience, with no exams, fluids or attending physician statement, customized options and the convenience to pay by credit, debit or Apple Pay<sup>®</sup> for quick, simple coverage.

## Grow your business and fully engage with clients by providing comprehensive coverage in a fraction of the time

With Term-in-10<sup>sm</sup>, you can differentiate yourself with a new product and an all-digital experience. The system manages the details without invasive client underwriting, exams, waiting or hassles. It's time well spent. You can quickly complete your clients' portfolios, enabling you to leverage your expertise and expand your business by focusing your efforts on more revenue-generating productivity — instead of managing cases through underwriting.