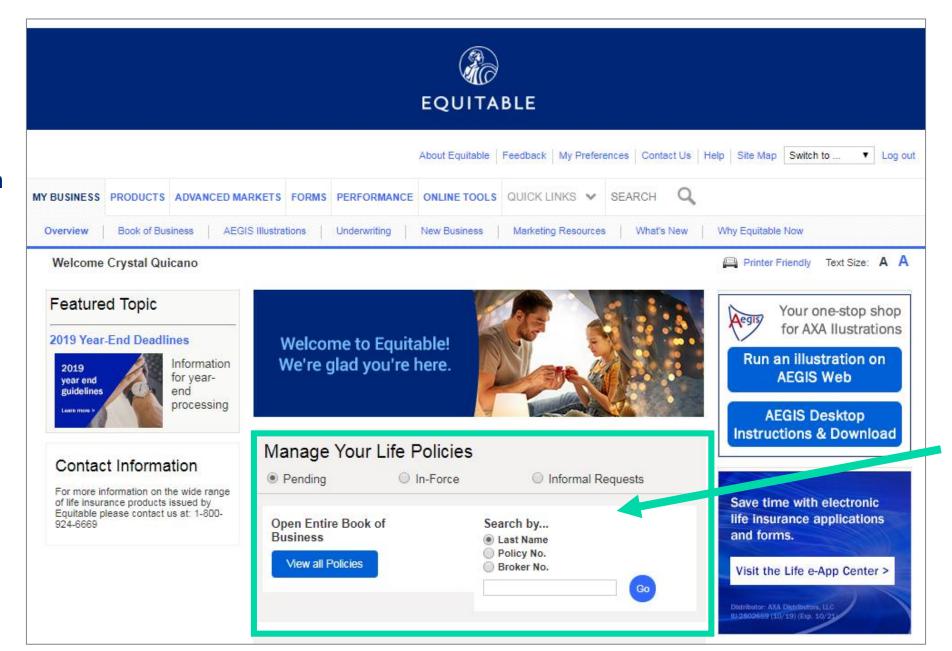

How to upload documents to an application – a step-by-step guide



1

Log in



www.equitable.com



If you need help with your Username & Password, please reach out to

lifecomp@equitable.com

### 2

#### This is your home screen



SEARCH HERE

## 3

**Access cases** 



ENTER SEARCH CRITERIA



View your case





### **Outstanding Requirements**



# CLICK ON OUTSTANDING REQUIREMENTS

This will get you to the section that shows the requirements and what can be uploaded





# If the document is available to be uploaded, this notification will be placed under the Action column

Follow prompts to complete the process





#### Final step: Check Status





\* Documents can take from 10 Minutes to 2 Hours to upload Start your journey

Support

Q

Sign in

Financial Professionals

Our Products V

Sales Concepts ∨

Knowledge & Insights ∨

Working with us



Life insurance products are issued by Equitable Financial Life Insurance Company (New York, NY) or Equitable Financial Life Insurance Company of America, an Arizon