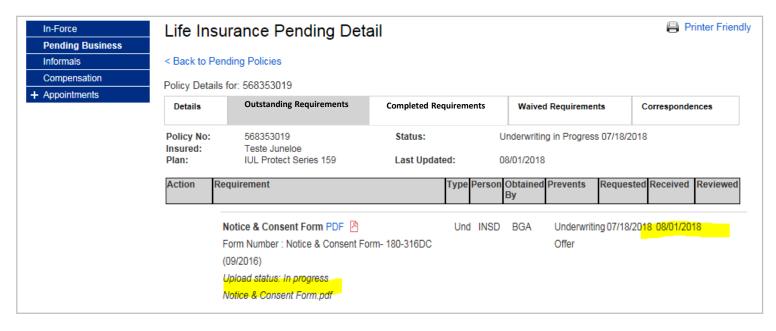

#### Final step: Check Status

\* Documents can take from 10 Minutes to 2 Hours to upload Start your journey

Support

Q

Sign in

Financial Professionals

Our Products V

Sales Concepts ∨