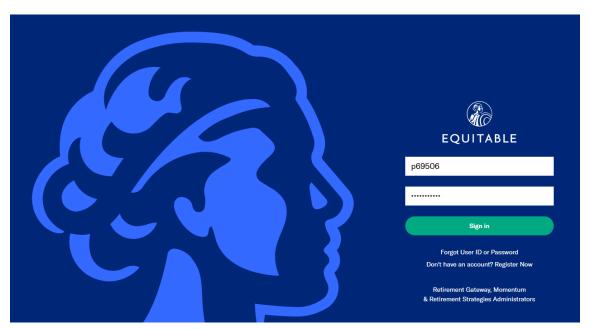

How to upload documents to an application – a step-by-step guide

1

Log in

www.equitable.com

If you need help with your Username & Password, please reach out to

lifecomp@equitable.com