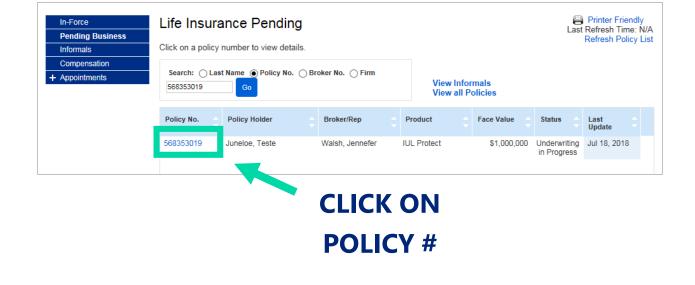

### **Outstanding Requirements**

# CLICK ON OUTSTANDING REQUIREMENTS

This will get you to the section that shows the requirements and what can be uploaded