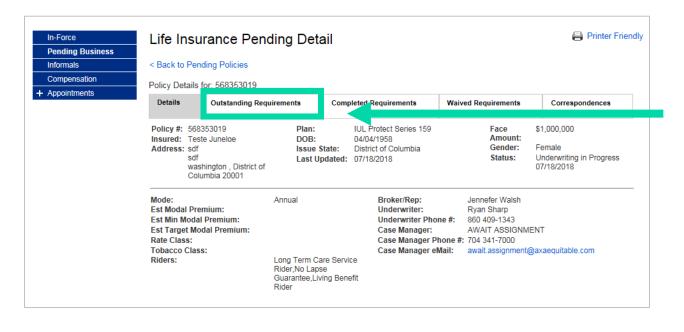

# If the document is available to be uploaded, this notification will be placed under the Action column

Follow prompts to complete the process