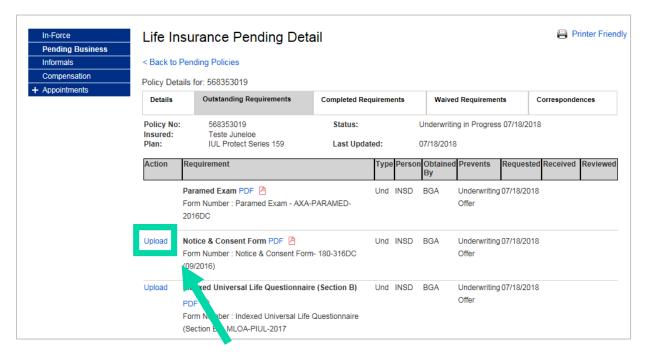

### **Outstanding Requirements**

# CLICK ON OUTSTANDING REQUIREMENTS

This will get you to the section that shows the requirements and what can be uploaded

# If the document is available to be uploaded, this notification will be placed under the Action column

Follow prompts to complete the process