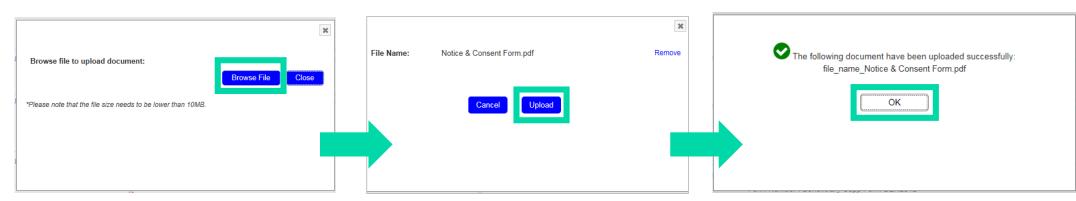

# If the document is available to be uploaded, this notification will be placed under the Action column

Follow prompts to complete the process