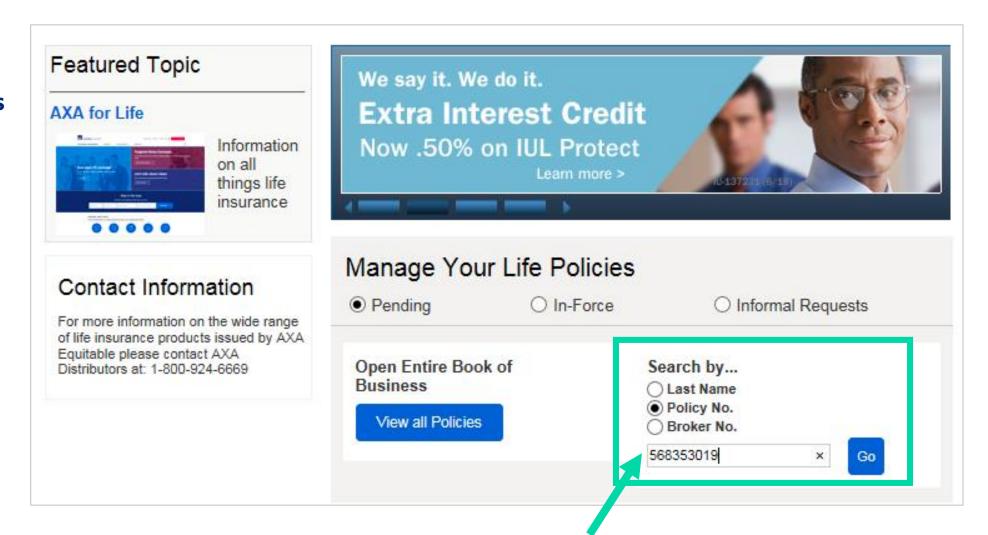

How to upload documents to an application – a step-by-step guide



1

Log in



www.equitable.com



If you need help with your Username & Password, please reach out to

lifecomp@equitable.com

### 2

#### This is your home screen



SEARCH HERE

## 3

**Access cases** 



ENTER SEARCH CRITERIA



View your case





### **Outstanding Requirements**



# CLICK ON OUTSTANDING REQUIREMENTS

This will get you to the section that shows the requirements and what can be uploaded





# If the document is available to be uploaded, this notification will be placed under the Action column

Follow prompts to complete the process





#### Final step: Check Status





\* Documents can take from 10 Minutes to 2 Hours to upload Start your journey

Support

Q

Sign in

Financial Professionals

Our Products V

Sales Concepts ∨

Knowledge & Insights ∨

Working with us



Life insurance products are issued by Equitable Financial Life Insurance Company (New York, NY) or Equitable Financial Life Insurance Company of America, an Arizona Stock Corporation with its main admini